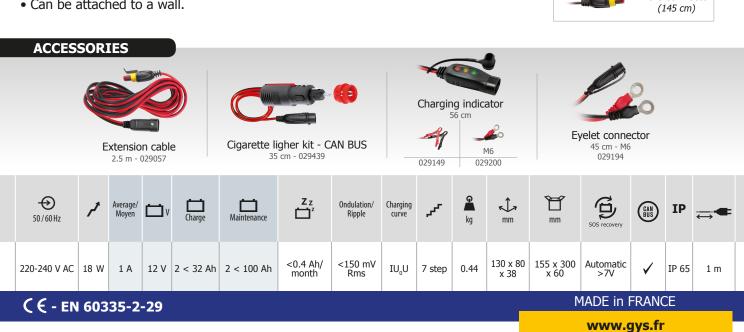

Eyelets - M6 (45 cm)

Male connector

Ref. 029361

The GYSFLASH 1.12 is specifically designed to charge small vehicles' 12V batteries such as motorbikes, jet-skis, go-karts or lawnmowers. Its 7 step intelligent charging curve provides an optimal charge and charges in half the time of a traditional charger.

### **IDEAL FOR MOTORBIKES**

• Designed for 12 V batteries from 1.2 to 32 Ah, or for maintenance charging up to a 100 Ah.

 CAN BUS compatibility for motorbikes : charges automatically (no monitoring required) and safely without the key in the ignition (optional cable).