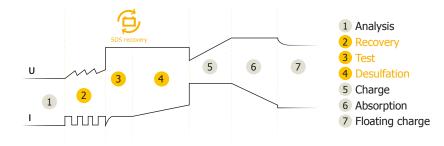

## **HIGH PERFORMANCE CHARGE**

- The 7 step charging curve ensures maximum battery performance and longevity.
- It can recover deeply discharged / sulfated batteries (SOS Recovery ).